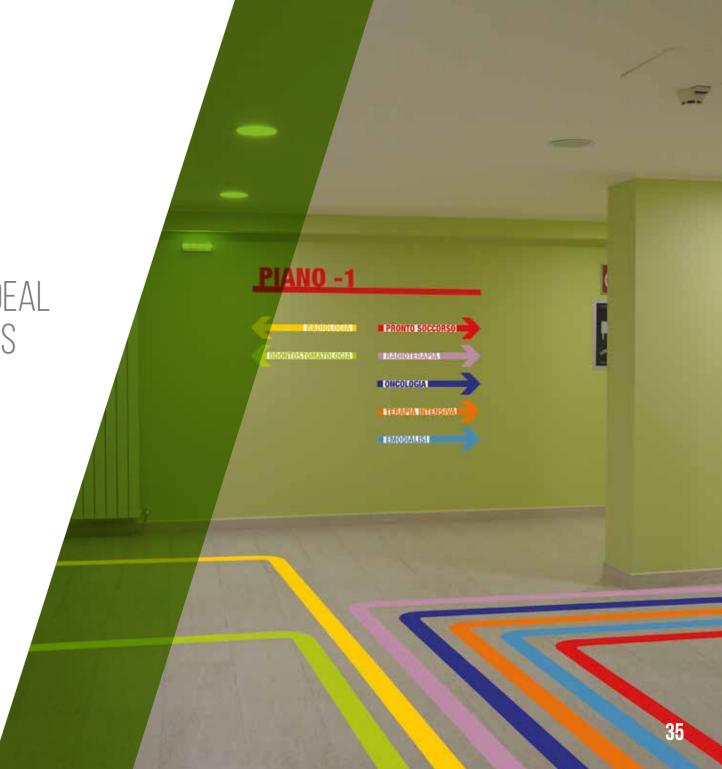

### SIGNS

TACK SYSTEM PROVIDES IDEAL SOLUTIONS FOR ALL PLACES NEEDING VISUAL CODES (HOSPITALS, AIRPORTS, EXHIBITION) SO THAT VISITORS CAN ORIENT THEMSELVES

DECORATION PROTECTION

Tack System provides different protectives solutions conceived for glass.