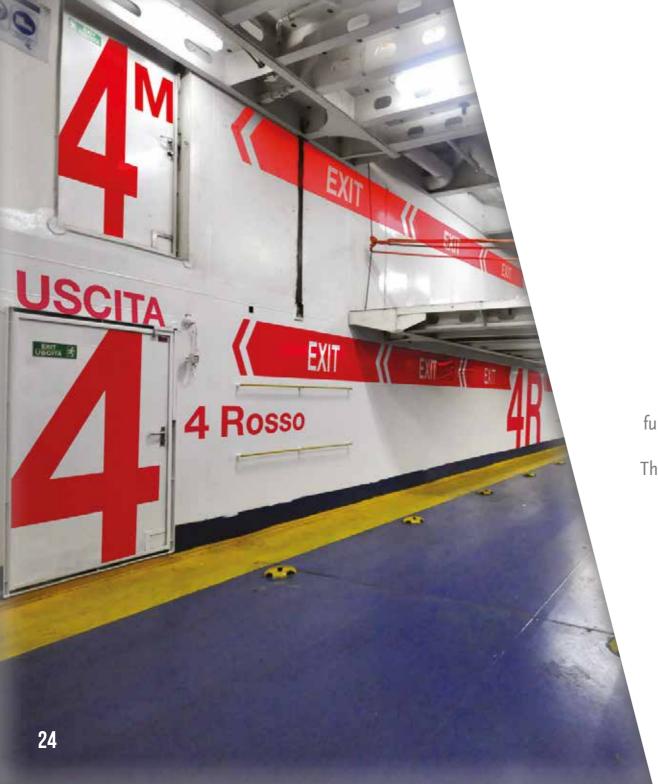

### FINDING THE WAY THANKS TO SIMPLE COLOUR CODES

On large boats, to have an effective sign posting is fundamental to help passengers orientate themselves and locate their car, their cabins or others areas. Thanks to practicality and versatility, Tack System adhesive films are perfect for this type of communication. MM200 film was purposely conceived for these areas, characterized by a high reflectance high-white point which aim is to improve the visibility for cars on board.

The installation of MM200 is easy. No need of repainting or constant maintenance. Despite the constant exposure to smog and dust, the surface of MM200 can be cleaned by using soapy water.

DECORATIVE FILM FOR DESIGN, PROTECTIVE FILM FOR COMFORT