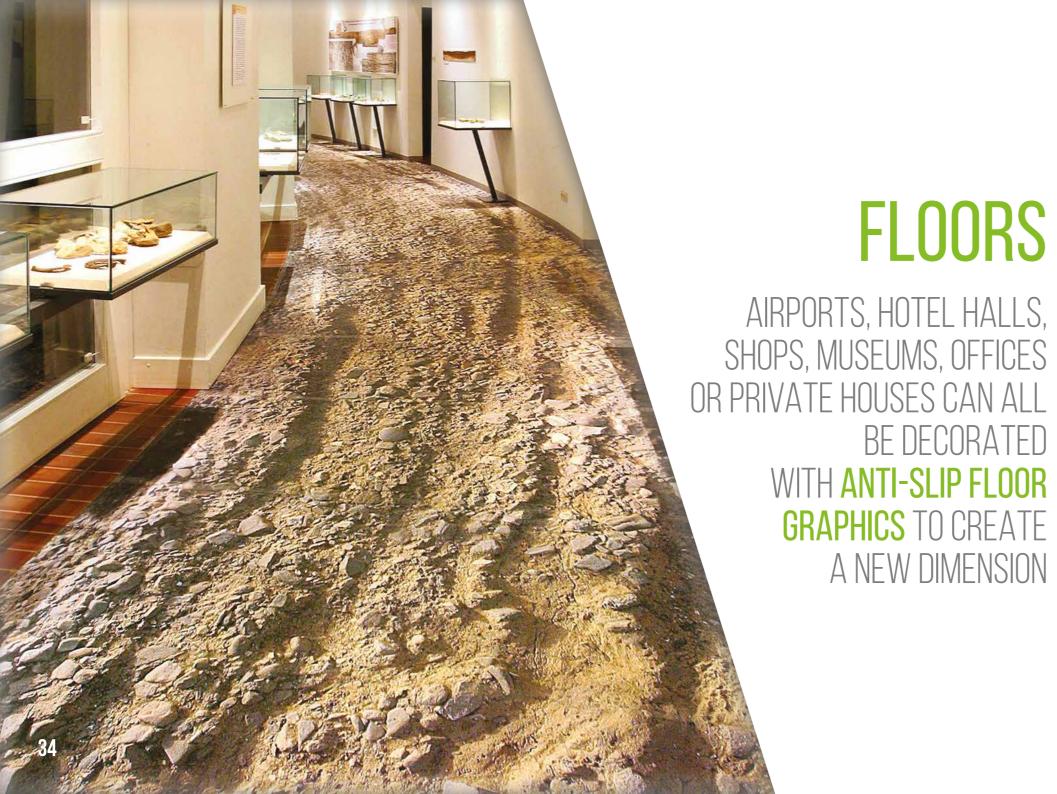

Multi layer high performance film, can integrate traditional solutions or completely replace them, thanks to countless creative possibilities offered by digital print.

A practical and clean choice, thanks to the easy-installation, removal and replacement of film and no use or dispersion of solvents, gases or polluting substances.