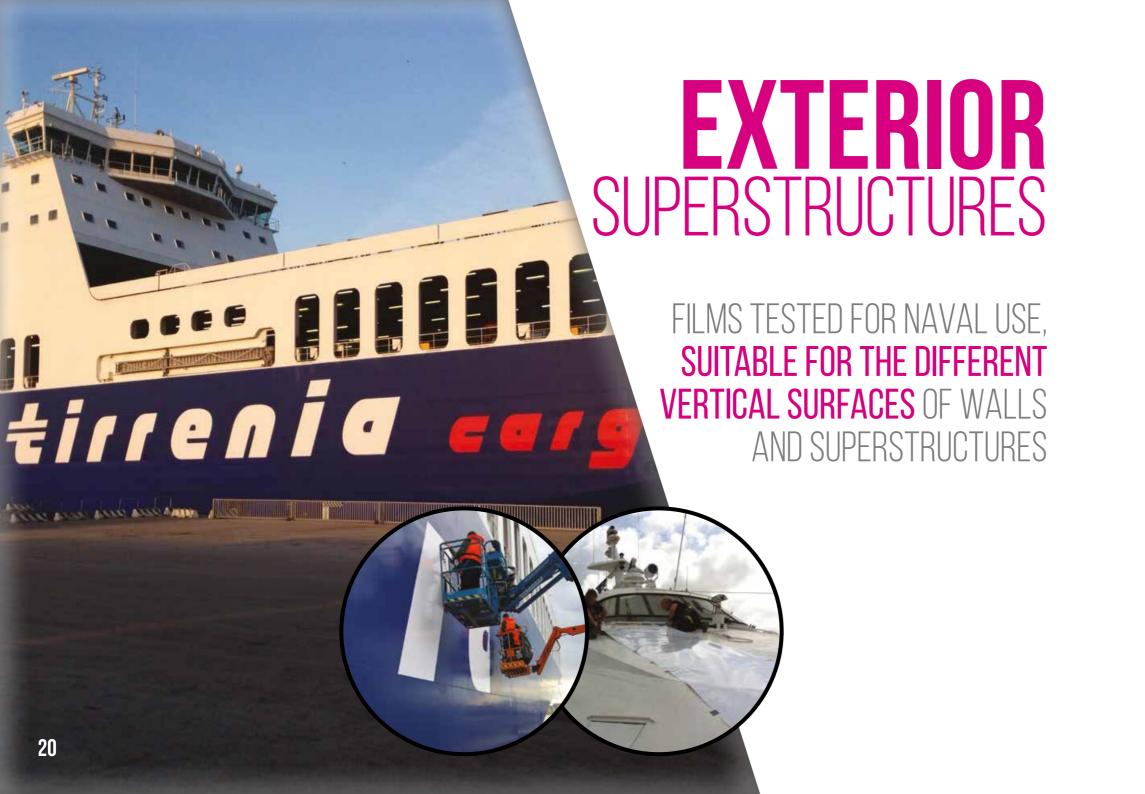

TO PROTECT Personalize and protect the hull, decorate the LARGE SHIPS interiors, realize an effective system of signs. Thanks to boat wrapping all this is easier, faster and more convenient.

**BOATS** 

Tack system proposes a range of products ideal for naval sector, suitable for any kind of boat: cargo, passenger ships, ferries, larges pleasure boats. Wrapping can integrate or replace painting, resulting in utmost protection of surfaces, durability and great creative possibilities.

Moreover, these are eco-friendly solutions which do not require the use or dispersion of solvents, gases and polluting substances. An advantage for people and the marine environment.