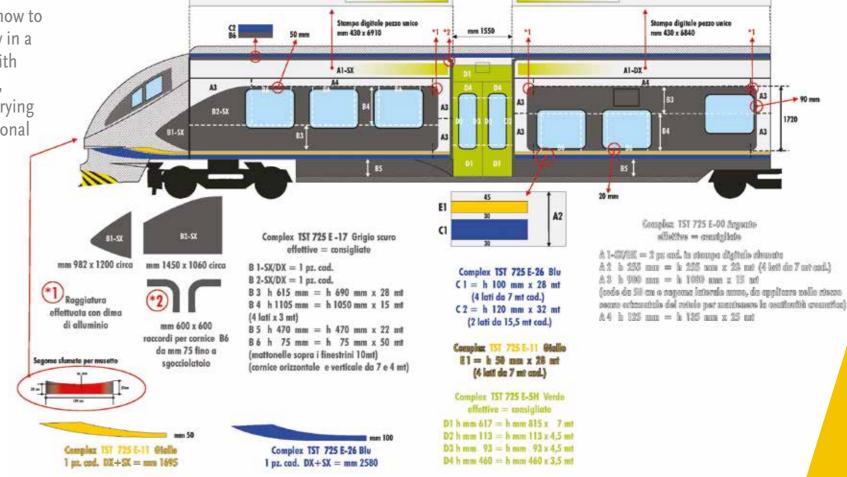

### **DESIGN**FILM-COATING DIAGRAM INDUSTRY

OUR COMPANY:

LIVERIES FOR THE

RAILWAY SECTOR

In Italy, most of the railway fleet is

covered by Tack System Complex

test for materials subjected to high

The diagram shows how to build the entire livery in a single application, with no need for masking, painting, and oven-drying as required by traditional methods.