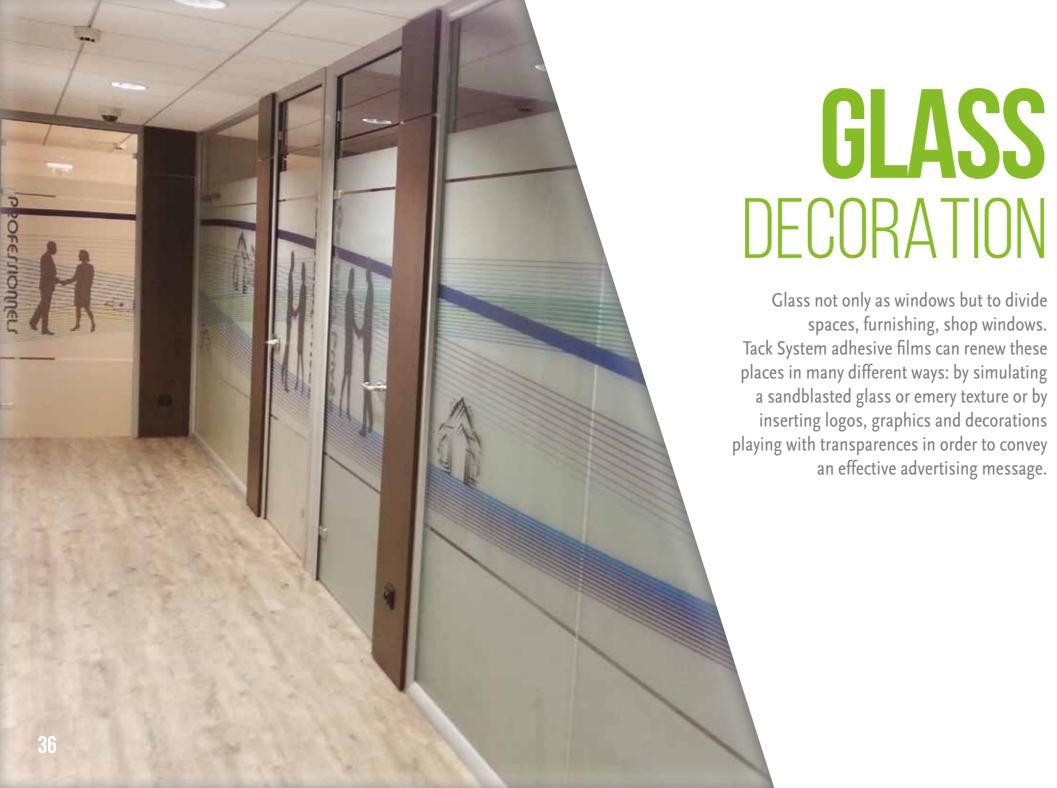

From the development of adhesive film technologies, a new range of Tack System products for architecture was born. Decorative solutions both for internal and external walls, furnishing and accessories. Protective products conceived for surfaces and glasses which help to keep high standard of decoration and safety.

Multi layer high performance film, can integrate traditional solutions or completely replace them, thanks to countless creative possibilities offered by digital print.

A practical and clean choice, thanks to the easy-installation, removal and replacement of film and no use or dispersion of solvents, gases or polluting substances.

### SIGNS

TACK SYSTEM PROVIDES IDEAL SOLUTIONS FOR ALL PLACES NEEDING VISUAL CODES (HOSPITALS, AIRPORTS, EXHIBITION) SO THAT VISITORS CAN ORIENT THEMSELVES

DECORATION PROTECTION

Tack System provides different protectives solutions conceived for glass.