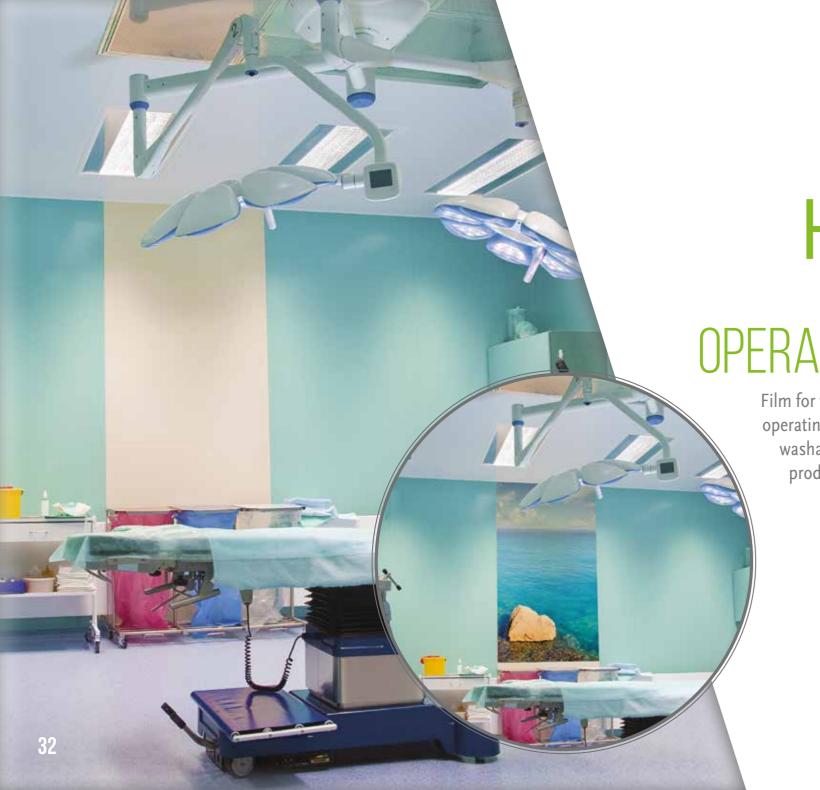

25

HOSPITAL

OPERATING ROOMS

Film for the realization of new or existing operating rooms. The surface is perfectly washable and cleanable by using every product used in surgery. Walls can be customized with photographs.