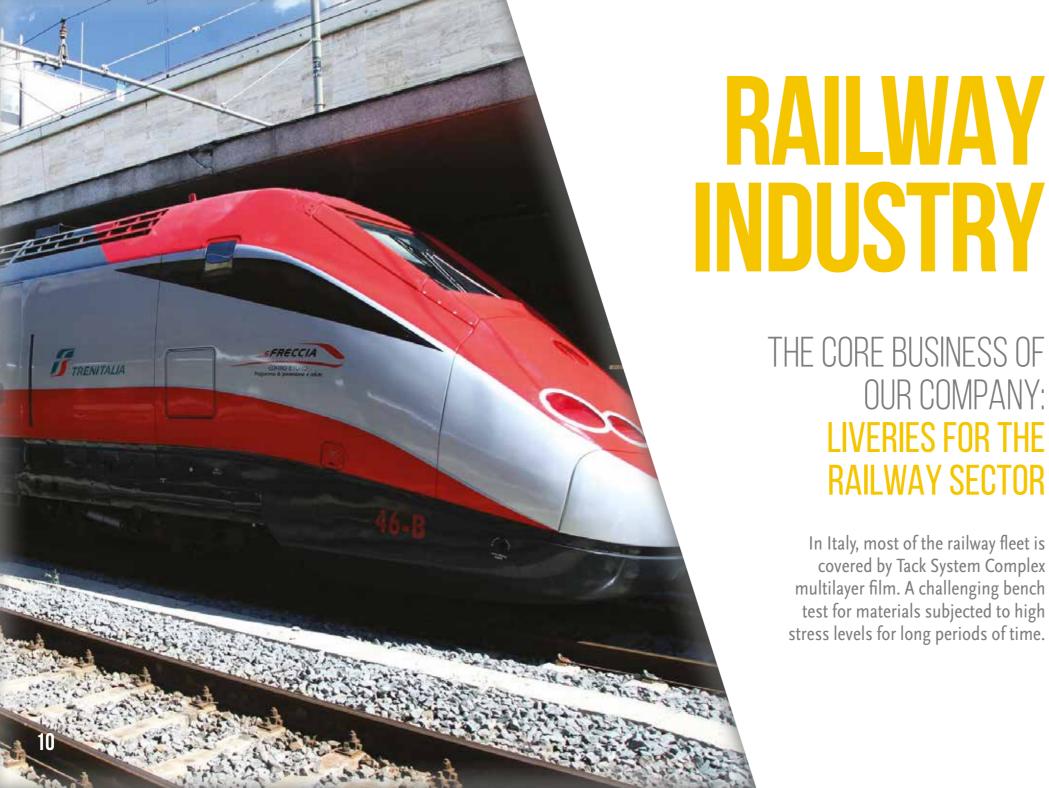

### **DESIGN**FILM-COATING DIAGRAM INDUSTRY

OUR COMPANY:

LIVERIES FOR THE

RAILWAY SECTOR

In Italy, most of the railway fleet is

covered by Tack System Complex

test for materials subjected to high

The diagram shows how to build the entire livery in a single application, with no need for masking, painting, and oven-drying as required by traditional methods.