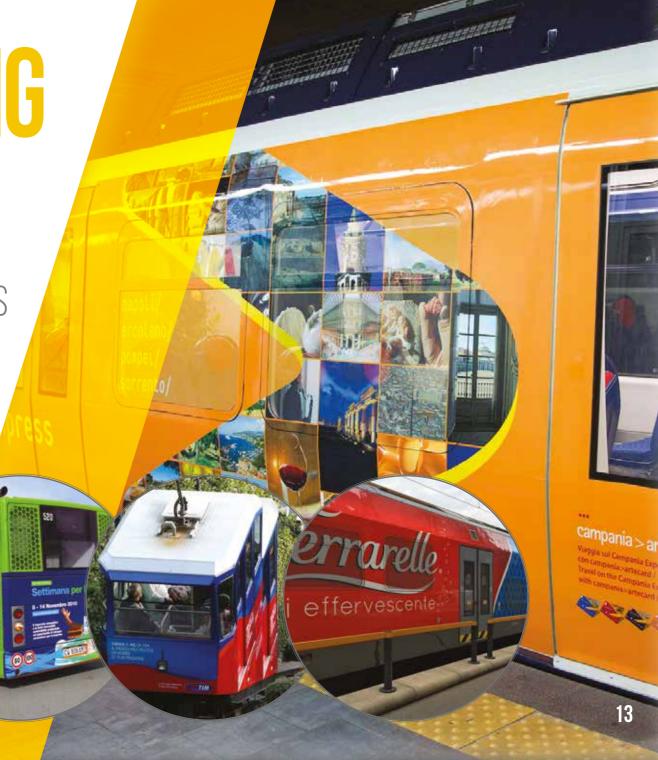

### **RAILWAY SECTOR**

**PUBLIC TRANSPORT** 

**ADVERTISING** 

**COMPANY FLEETS** 

CAR WRAPPING

### **DESIGN**FILM-COATING DIAGRAM INDUSTRY

OUR COMPANY:

LIVERIES FOR THE

RAILWAY SECTOR

In Italy, most of the railway fleet is

covered by Tack System Complex

test for materials subjected to high

The diagram shows how to build the entire livery in a single application, with no need for masking, painting, and oven-drying as required by traditional methods.

PUBLIC TRANSPORT

FILMS TESTED AND SUITABLE FOR THE DIFFERENT NEEDS OF LARGE CITIES

The use of adhesive films for public transport vehicles is increasing. The high-performance Tack System Complex is perfectly suitable both for advertising and to decorate corporate liveries.

**AUVERIISING** EVERY VEHICLE CAN BE USED AS AN ADVERTISING TOOL. A MEAN OF COMMUNICATION THAT BIG BRANDS HAVE ADOPTED FOR A LONG TIME OBTAINING GREAT IMPACT SOLUTIONS

CAR WRAPPING

COMPLETELY CHANGE THE LOOK OF YOUR CAR BY SIMPLY COVERING ORIGINAL PARTS OF THE CAR BODY PANEL OR OF THE INSIDE EQUIPMENT