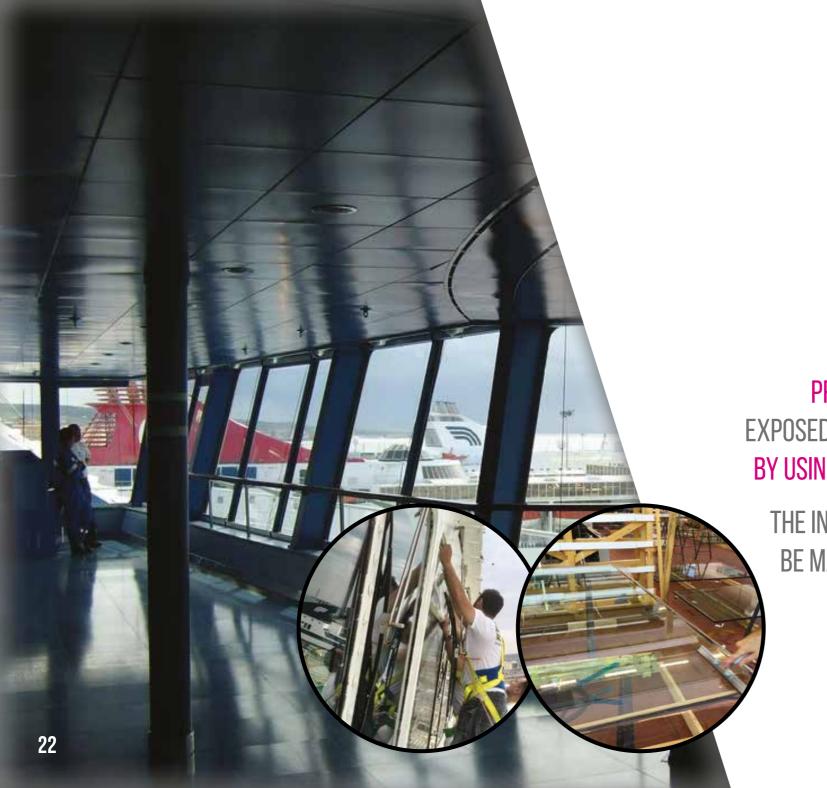

**GLASSES** 

BRIDGE

PROTECTION OF GLASSES
EXPOSED TO EXTERNAL AGENTS
BY USING ANTI-SCRATCH FILMS

THE INTERVENTION CAN ALSO
BE MADE ON EXISTING SHIPS
DURING DOWNTIMES

CABINS

**GLASSES ALWAYS CLEAN AND TRASPARENT** 

REDUCE EXCESSIVE BRIGHTNESS

IMPROOVING PASSENGER COMFORT

REDUCE THE HEAT INSIDE

REDUCE CLEANING AND MANTEINANCE COSTS

SIGNS