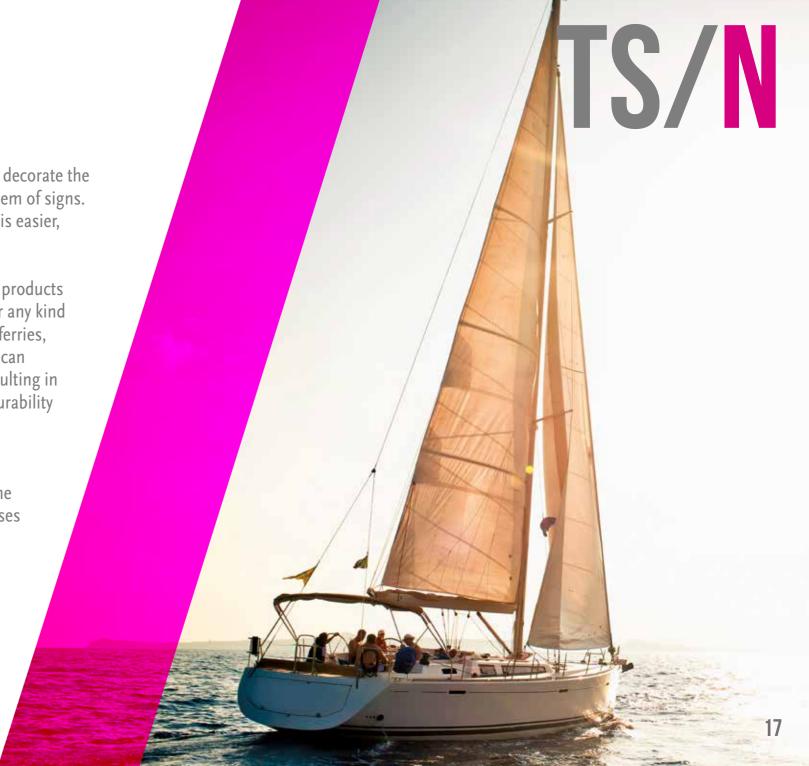

TO PROTECT Personalize and protect the hull, decorate the LARGE SHIPS interiors, realize an effective system of signs. Thanks to boat wrapping all this is easier, faster and more convenient.

**BOATS** 

Tack system proposes a range of products ideal for naval sector, suitable for any kind of boat: cargo, passenger ships, ferries, larges pleasure boats. Wrapping can integrate or replace painting, resulting in utmost protection of surfaces, durability and great creative possibilities.