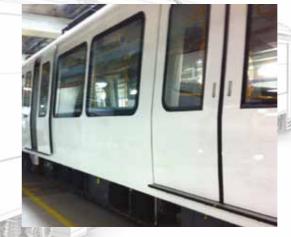

Initially, our high-performance adhesive film, was born for the railway sector in order to tackle the issue of graffiti on train coaches.

The innovative intuition was to create a product that could be both protective and decorative, with several advantages in terms of time, costs and environmental impact, in order to replace the traditional paint.

### **DESIGN**FILM-COATING DIAGRAM INDUSTRY

OUR COMPANY:

LIVERIES FOR THE

RAILWAY SECTOR

In Italy, most of the railway fleet is

covered by Tack System Complex

test for materials subjected to high

The diagram shows how to build the entire livery in a single application, with no need for masking, painting, and oven-drying as required by traditional methods.