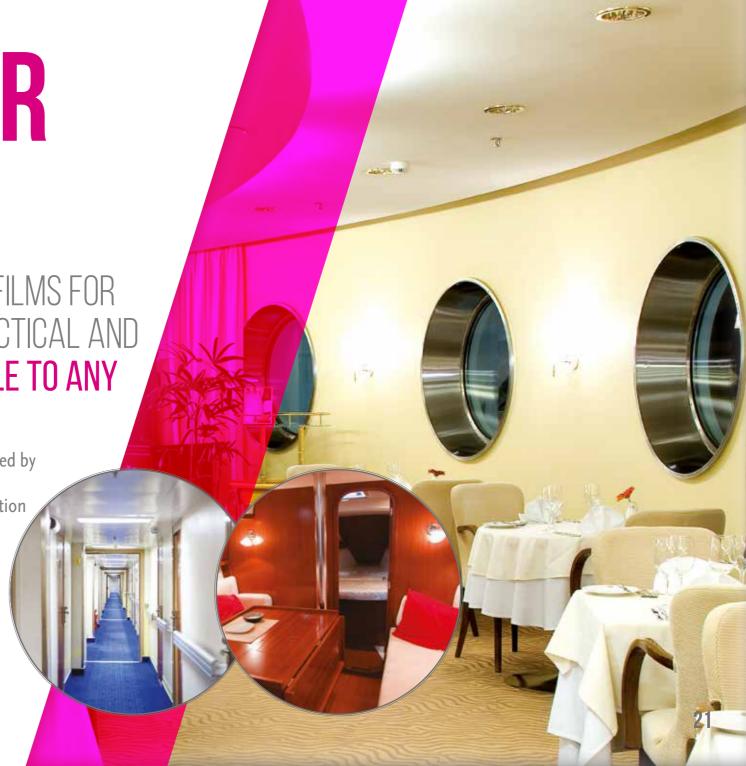

#### CONVENIENT

Lower costs, no need of installation equipment.
Maintenance is very easy: in case of damage, only the damaged parts will be replaced.

INTERIOR REFITTING

DECORATIVE ADHESIVE FILMS FOR INTERNAL USE, ARE PRACTICAL AND VERSATILE AND SUITABLE TO ANY

KIND OF SURFACE

By using high-tack adhesive films certificated by RINA according to the IMO regulation, it's possible to realize decoration, communication and protection works, as well as global refitting.