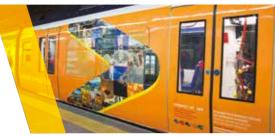

### TS/SOLUTIONS

Adhesive films tested for the intensive use on transport vehicles and for high speeds. Liveries and advertising for trains and company vehicle fleets, public transport, wrapping solutions for cars, caravans, articulated trucks and vans.

QUICK, COST-EFFICIENT,

RESISTANT TO WEATHER,

SUSTAINABLE, FLEXIBLE,

EASY TO INSTALL AND REMOVE

**ENVIRONMENTALLY** 

TAILOR-MADE SOLUTIONS FOR THE TRANSPORT SECTOR

OUR ADHESIVE FILMS
ARE SUITABLE FOR ANY
VEHICLE AND RESISTANT
TO THE MOST EXTREME
CONDITIONS

### **RAILWAY SECTOR**

**PUBLIC TRANSPORT** 

**ADVERTISING** 

**COMPANY FLEETS** 

CAR WRAPPING

PUBLIC TRANSPORT

FILMS TESTED AND SUITABLE FOR THE DIFFERENT NEEDS OF LARGE CITIES

The use of adhesive films for public transport vehicles is increasing. The high-performance Tack System Complex is perfectly suitable both for advertising and to decorate corporate liveries.