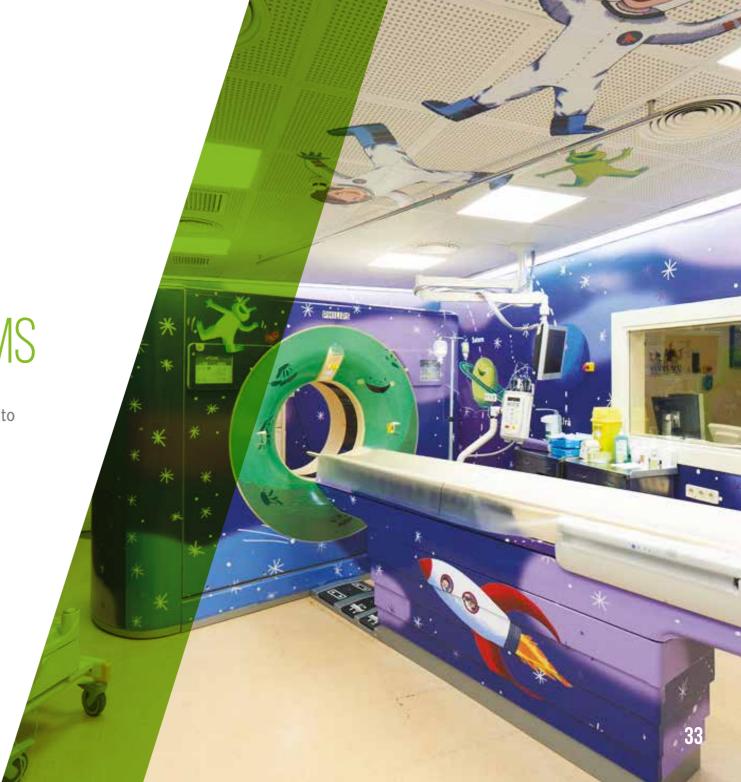

DIAGNOSTIC ROOMS

By using conformable adhesive films, it is possible to realize creative designs in order to improve patients' comfort.

For example at a children's hospital renewing with color and images the structures dedicated to MRI, the environment completely changes in order for children to feel more comfortable during the exam.