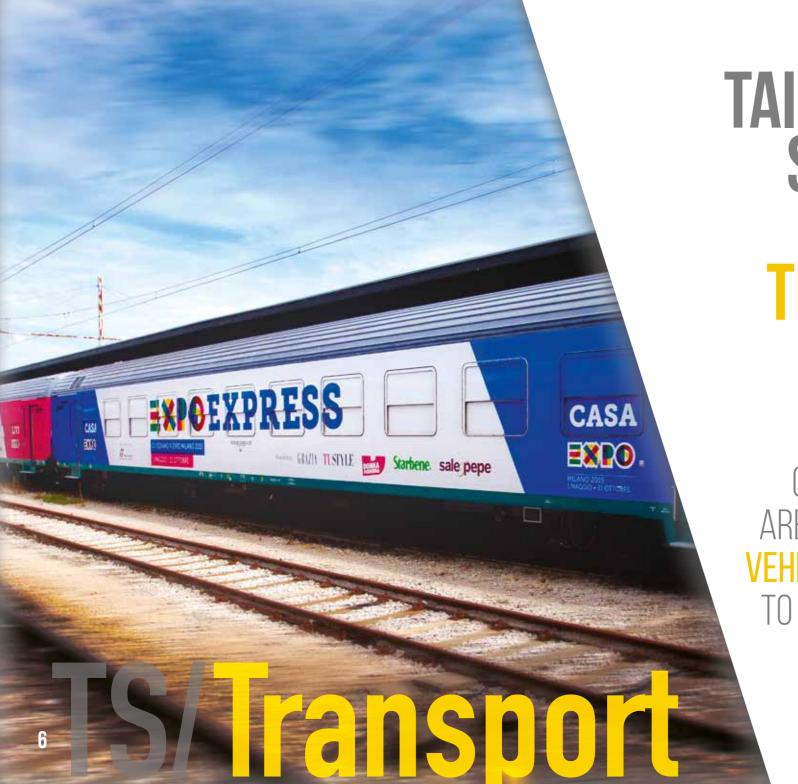

### TS/SOLUTIONS

Adhesive films tested for the intensive use on transport vehicles and for high speeds. Liveries and advertising for trains and company vehicle fleets, public transport, wrapping solutions for cars, caravans, articulated trucks and vans.

QUICK, COST-EFFICIENT,

RESISTANT TO WEATHER,

SUSTAINABLE, FLEXIBLE,

EASY TO INSTALL AND REMOVE

**ENVIRONMENTALLY** 

TAILOR-MADE SOLUTIONS FOR THE TRANSPORT SECTOR

OUR ADHESIVE FILMS
ARE SUITABLE FOR ANY
VEHICLE AND RESISTANT
TO THE MOST EXTREME
CONDITIONS

Initially, our high-performance adhesive film, was born for the railway sector in order to tackle the issue of graffiti on train coaches.

The innovative intuition was to create a product that could be both protective and decorative, with several advantages in terms of time, costs and environmental impact, in order to replace the traditional paint.