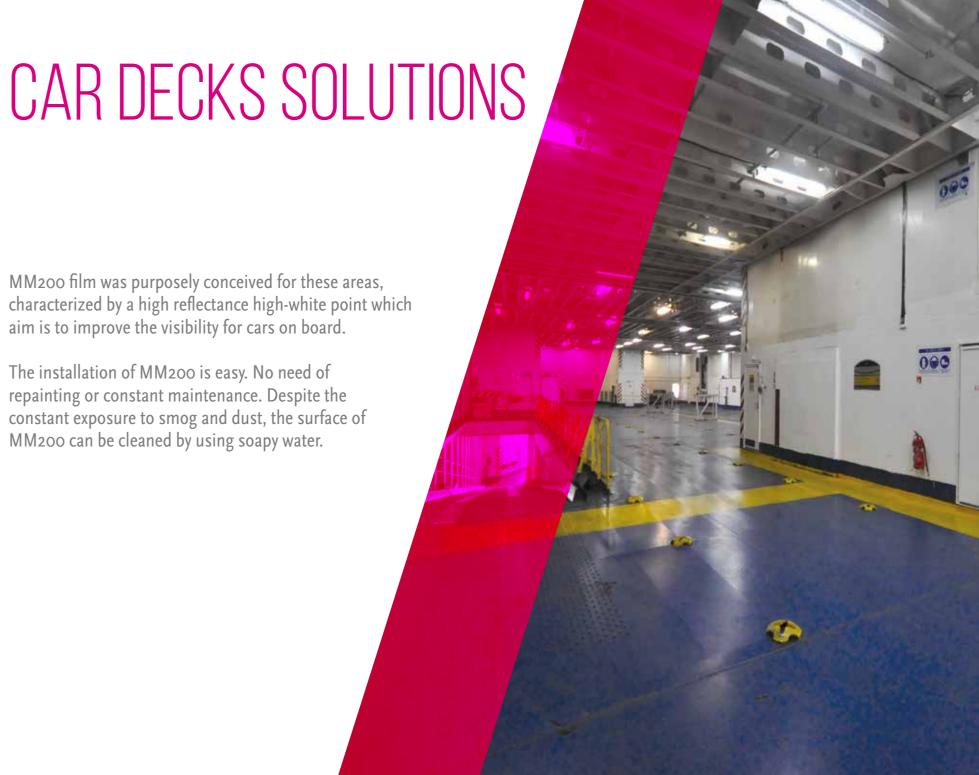

### FINDING THE WAY THANKS TO SIMPLE COLOUR CODES

On large boats, to have an effective sign posting is fundamental to help passengers orientate themselves and locate their car, their cabins or others areas. Thanks to practicality and versatility, Tack System adhesive films are perfect for this type of communication. MM200 film was purposely conceived for these areas, characterized by a high reflectance high-white point which aim is to improve the visibility for cars on board.

The installation of MM200 is easy. No need of repainting or constant maintenance. Despite the constant exposure to smog and dust, the surface of MM200 can be cleaned by using soapy water.

DECORATIVE FILM FOR DESIGN, PROTECTIVE FILM FOR COMFORT