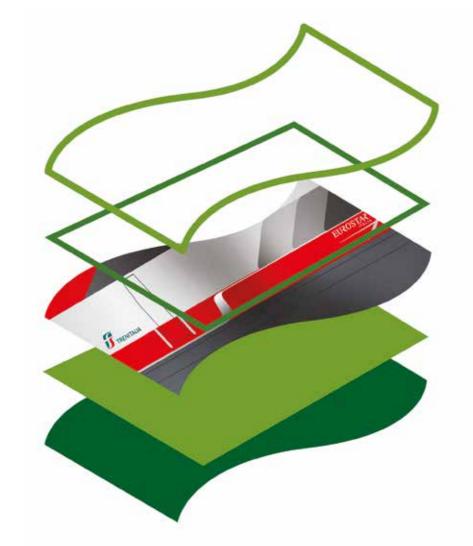

# A COMPLEX SELF-ADHESIVE FILM CONSISTS OF SEVERAL LAYERS:

- 1. PROTECTION PET
- 2. ADHESIVE LAYER
- 3. COLOURED/PRINTABLE PVC
- 4. ADHESIVE LAYER
- 5. PROTECTIVE SILICON PAPER

WWW.**TACKSYSTEM**.IT

2

### **DESIGN**FILM-COATING DIAGRAM INDUSTRY

OUR COMPANY:

LIVERIES FOR THE

RAILWAY SECTOR

In Italy, most of the railway fleet is

covered by Tack System Complex

test for materials subjected to high

The diagram shows how to build the entire livery in a single application, with no need for masking, painting, and oven-drying as required by traditional methods.