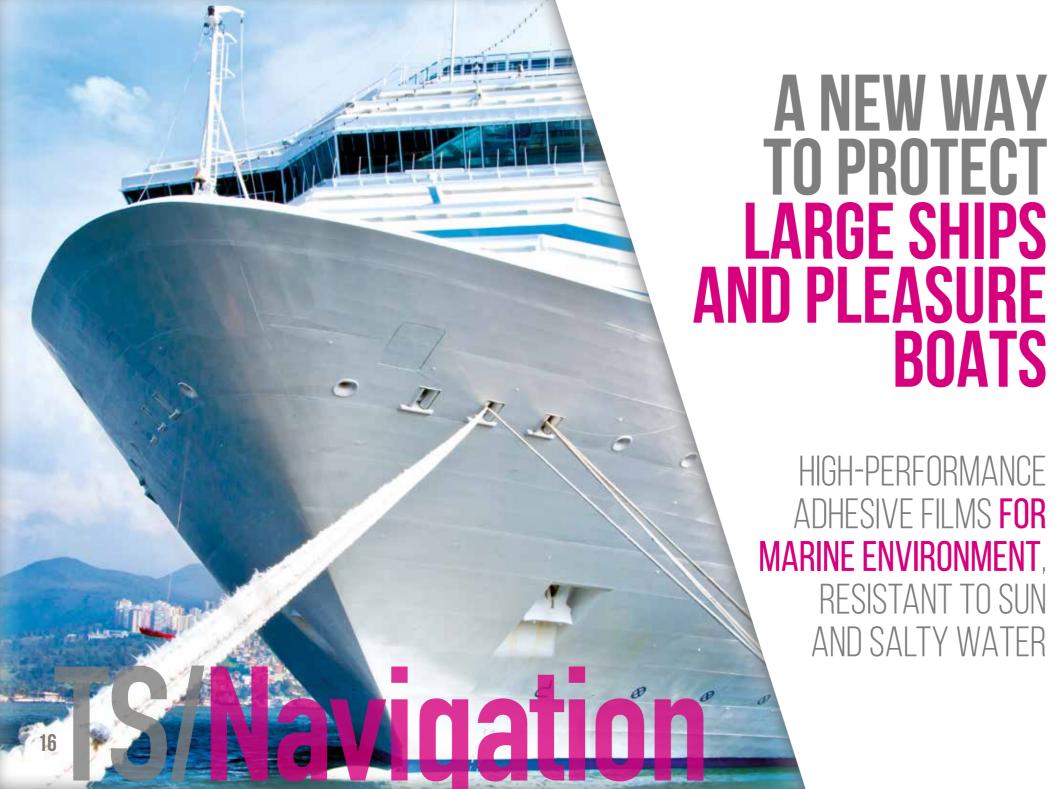

TO PROTECT Personalize and protect the hull, decorate the LARGE SHIPS interiors, realize an effective system of signs. Thanks to boat wrapping all this is easier, faster and more convenient.

**BOATS** 

Tack system proposes a range of products ideal for naval sector, suitable for any kind of boat: cargo, passenger ships, ferries, larges pleasure boats. Wrapping can integrate or replace painting, resulting in utmost protection of surfaces, durability and great creative possibilities.

> Our adhesive films are particularly recommended for naval use because they are resistant to the sun, salty water and extreme climatic conditions.

Several proposals for interior and exterior design: adhesive films to decorate and renew environments and furnishing. Furthermore, a range of solutions specific for glass.