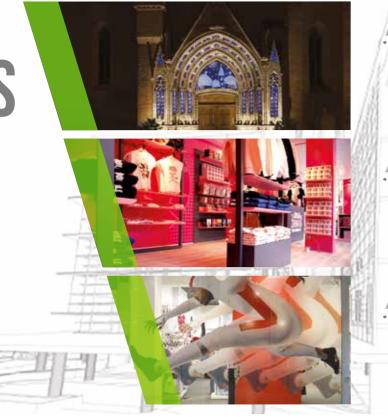

# TS/N

**EXTERIOR** 

INTERIOR

SIGNS

From the development of adhesive film technologies, a new range of Tack System products for architecture was born. Decorative solutions both for internal and external walls, furnishing and accessories. Protective products conceived for surfaces and glasses which help to keep high standard of decoration and safety.

Multi layer high performance film, can integrate traditional solutions or completely replace them, thanks to countless creative possibilities offered by digital print.

A practical and clean choice, thanks to the easy-installation, removal and replacement of film and no use or dispersion of solvents, gases or polluting substances.