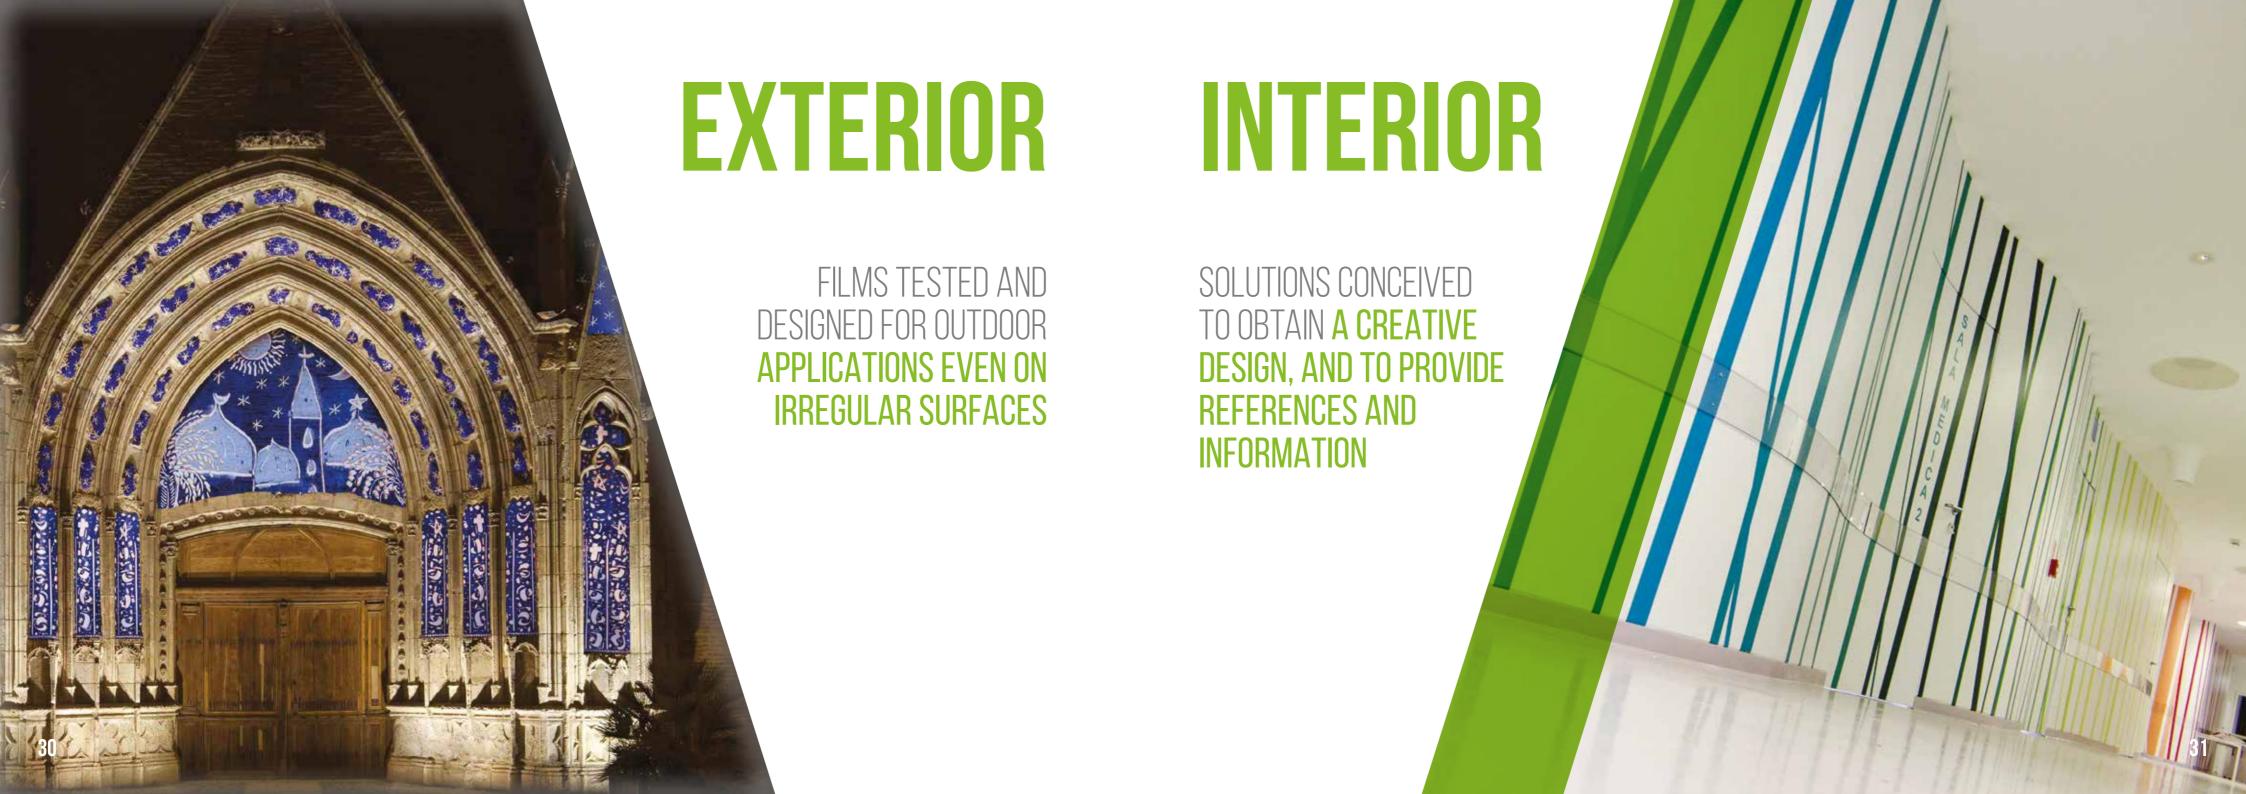

# TS/N

**EXTERIOR** 

INTERIOR

SIGNS

From the development of adhesive film technologies, a new range of Tack System products for architecture was born. Decorative solutions both for internal and external walls, furnishing and accessories. Protective products conceived for surfaces and glasses which help to keep high standard of decoration and safety.